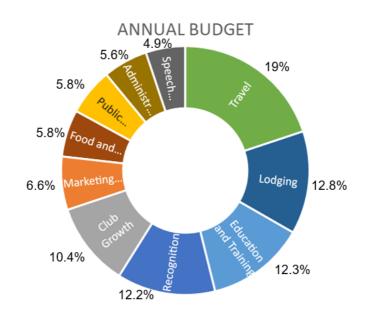

## 2023-2024 District 89 Consolidated Budget

Dear District 89 Council Members,

May we present to you the District 89 Budget for the term 2023-2024.

Notes:

- 1. Total membership dues provided by TI = RMB 359 928
- 2. Conference assumes sole responsibility for its profits and loss (i.e. net profit/ loss should be 0)
- Maximum Expense allocation according to TI policy Education & training 15.0% Marketing Outside Toastmasters 10.0% Club Growth 15.0% Public Relations 10.0% Recognition 20.0% Travel 25.0% Lodging 15.0% Food and Meals 15.0% Speech contest 5.0% Administration 10.0%
- 4. All categories of the expenses are within the maximum % allowed by TI
- 5. Budget is almost breakeven (optimize the usage of funds)