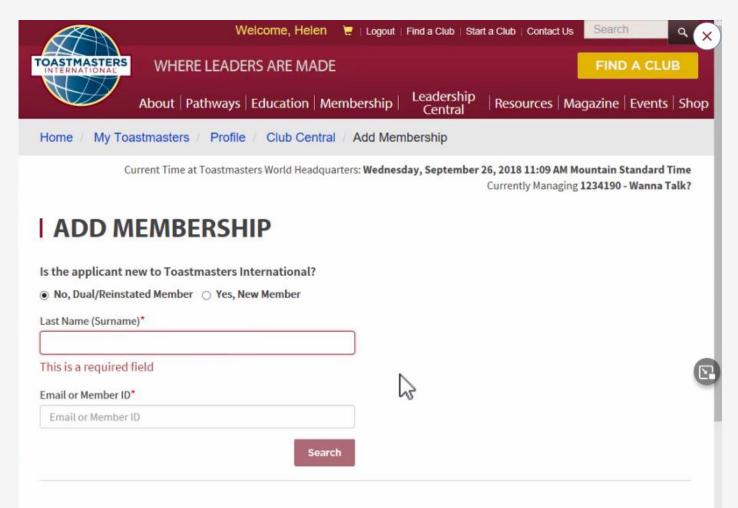

| Is the applicant new to Toastmasters International? <ul> <li>No, Dual/Reinstated Member</li> <li>Yes, New Member</li> </ul> |                        | ×      |
|-----------------------------------------------------------------------------------------------------------------------------|------------------------|--------|
| Last Name (Surname)*                                                                                                        | Country*               | Ú      |
| Ponchu                                                                                                                      | United States          | $\sim$ |
| First Name*                                                                                                                 | Company / In Care Of   |        |
| Mark                                                                                                                        |                        |        |
| Middle Name                                                                                                                 | Address Line 1*        |        |
| К.                                                                                                                          | 9127 S. Jamaica Street |        |
| Gender                                                                                                                      | Address Line 2         |        |
| ○ Female                                                                                                                    | Suite 400              |        |
| Home Phone                                                                                                                  | County                 | -      |
|                                                                                                                             |                        |        |
| Mobile Phone                                                                                                                | City*                  |        |
|                                                                                                                             | Englewood              |        |
| Primary Email * 🕄                                                                                                           | State*                 |        |
| ponchu.mark@test.net                                                                                                        | Colorado               | ~      |
| + Add another email address                                                                                                 | ZIP/Postal Code*       |        |
|                                                                                                                             | 80112                  | ×      |
|                                                                                                                             | Sponsor Information    |        |
|                                                                                                                             | No Sponsor             | ~      |
|                                                                                                                             |                        |        |