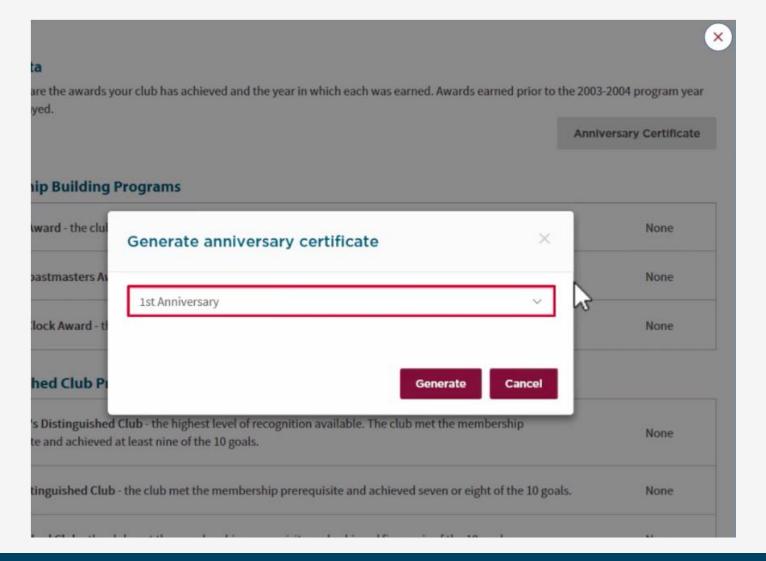

guished Club Program                                                                                                                                         |                           |
| President's Distinguished Club - the highest level of recognition available. The club met the membership prerequisite and achieved at least nine of the 10 goals. | None                      |
| Select Distinguished Club - the club met the membership prerequisite and achieved seven or eight of the 10 goal                                                   | s. None                   |
| Distinguished Club - the club met the membership prerequisite and achieved five or six of the 10 goals.                                                           | None                      |



#### **Club Achievements**





#### **Club Achievements**





# **Club Administration**

| Club Officer Assignment                                                                     | Club Demographics