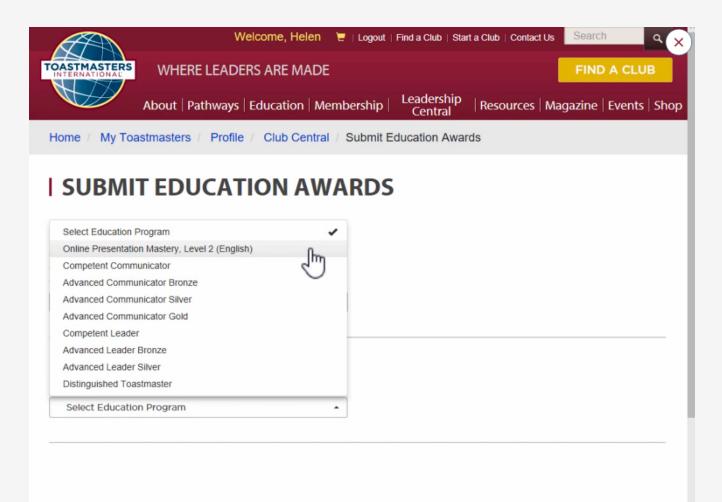

#### Select Education Program

| Competent Leader      | <b></b>                                                                     |                           |                          |
|-----------------------|-----------------------------------------------------------------------------|---------------------------|--------------------------|
|                       | ACS received the following award(<br>d select another award. To continue    |                           |                          |
| Award                 | Date Earned                                                                 | Club ID                   | Club Name                |
| Competent Leader (CL) | October 03, 2018                                                            | 01234190                  | Wanna Talk?              |
| Cancel Continue       | Ω   Privacy Policy   Conditions of U                                        | e I. Browser Compatibilit | v I Copyright I Site Map |
|                       | Media Center   Careers                                                      | e   browser compatibilit  | y   copyright   Site map |
| Sec                   | 018 Toastmasters International. All rig<br>aritymenues<br>edit Card<br>SAFE | hts reserved.             |                          |