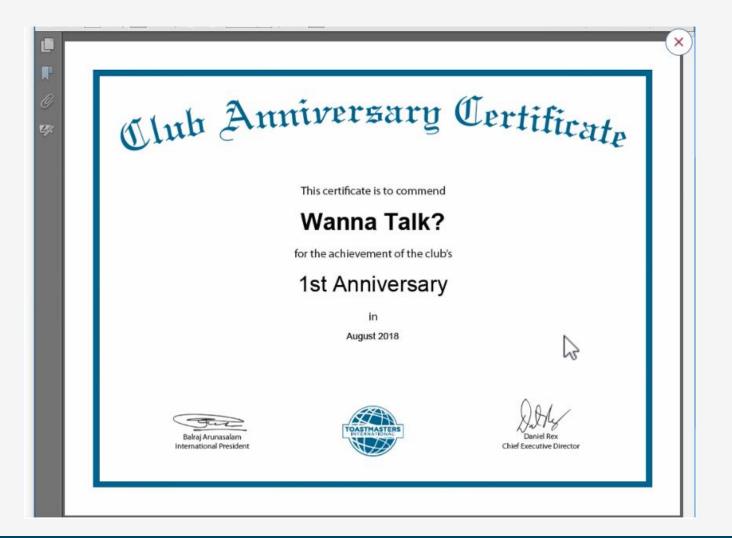

|                           |
| President's Distinguished Club - the highest level of recognition available. The club met the membership prerequisite and achieved at least nine of the 10 goals. | None                      |
| Select Distinguished Club - the club met the membership prerequisite and achieved seven or eight of the 10 goal                                                   | s. None                   |
| Distinguished Club - the club met the membership prerequisite and achieved five or six of the 10 goals.                                                           | None                      |



#### **Club Achievements**





#### **Club Achievements**





# **Club Administration**

| Club Officer Assignment                                                                     | Club Demographics