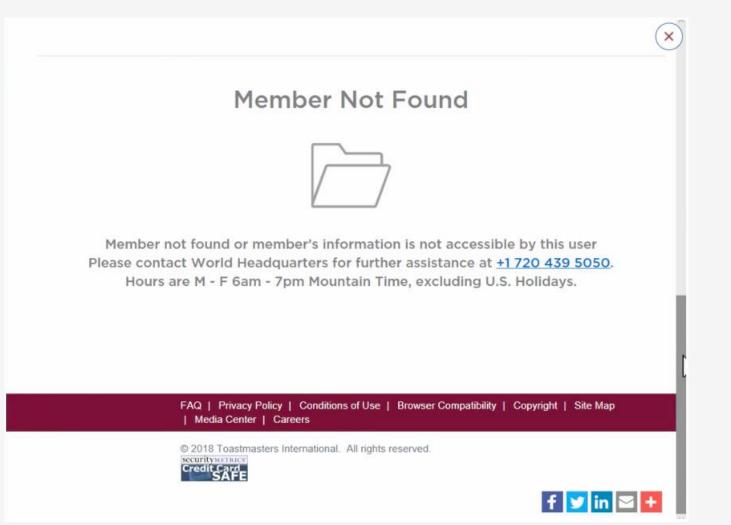

bs. The same restriction applies to district leaders. For example, an area director can only check members within their area, a division director can only check members within their district. Be sure to review the *Speech Contest Rulebook* (Item 1171) for the complete list of eligibility requirements. To verify the eligibility of members in recently chartered clubs, or for additional questions regarding eligibility, please contact Education Services at speechcontests@toastmasters.org for further assistance.

| Search for a member |        | Re |
|---------------------|--------|----|
| Member ID           |        | s  |
| Last Name           |        |    |
| Check Myself        | Search |    |
|                     |        |    |

#### Resources

Speech Contest Rulebook Policy 2.0

×











| remper                    | Profile -  | Helen Che            | n                |                             | Send results    | by email          |                          |         |
|---------------------------|------------|----------------------|------------------|-----------------------------|-----------------|-------------------|--------------------------|---------|
| hecked on Se              | p-18-2018  |                      |                  |                             |                 |                   | Submit                   | ⊖ Print |
| First Name                | Last Name  | Member ID            |                  |                             |                 |                   |                          |         |
| Helen                     | Ch