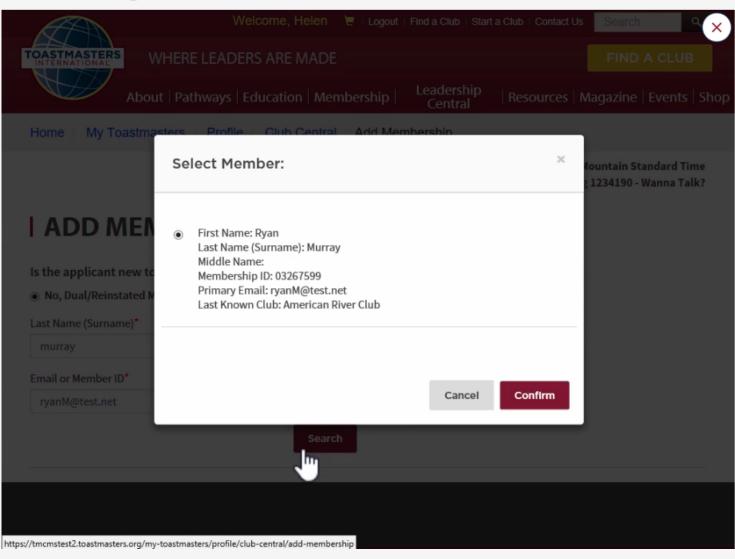

| Last Name (Surname)*                               | Country*                                                        | ×                     |
|----------------------------------------------------|-----------------------------------------------------------------|-----------------------|
| Murray                                             | United States                                                   | × )                   |
| First Name*                                        | Company / In Care Of                                            |                       |
| Ryan                                               |                                                                 |                       |
| Middle Name                                        | No Sponsor                                                      |                       |
|                                                    | Not In My Club                                                  |                       |
|                                                    | Alan Miller, ACS, ALB                                           | N                     |
| Gender*                                            | Betty Jones, PM2                                                | 2                     |
|                                                    | Dani Gray                                                       | - 0                   |
| ○ Female ● Male ○ Other                            | Eve J. Combs<br>Franklin Romero                                 |                       |
| Home Phone                                         | George Patrick                                                  |                       |
| Home Phone                                         | Helen Chen                                                      |                       |
| (201) 555-5555                                     | John Smith                                                      |                       |
|                                                    | Joseph Brown                                                    |                       |
| Mobile Phone                                       | Julius Clarke                                                   |                       |
| • (720) 123-4567                                   | Karl Shore                                                      |                       |
| (120) 123 4301                                     | Lucy Bellows                                                    |                       |
| Primary Email * 🚯                                  | Mark Nguyen                                                     |                       |
|                                                    | Mary Smith                                                      |                       |
| ryanM@test.net                                     | Morg O'Reilly                                                   |                       |
|                                                    | Patricia Williams                                               |                       |
|                                                    | Polly Tran                                                      |                       |
|                                                    | Robert Jones                                                    |                       |
|                                                    | Starr Daly                                                      |                       |
|                                                    | Sue Kramer, CTM                                                 |                       |
|                                                    | Sunny Moon<br>Susan Garcia                                      |                       |
|                                                    | Tomas Rios                                                      |                       |
|                                                    | Victoria Williams                                               |                       |
|                                                    | Violet Bloom                                                    |                       |
| Occasionally we would like to contact members with | details of services, euccationar updates, and organizationar up | poaces. It uns member |