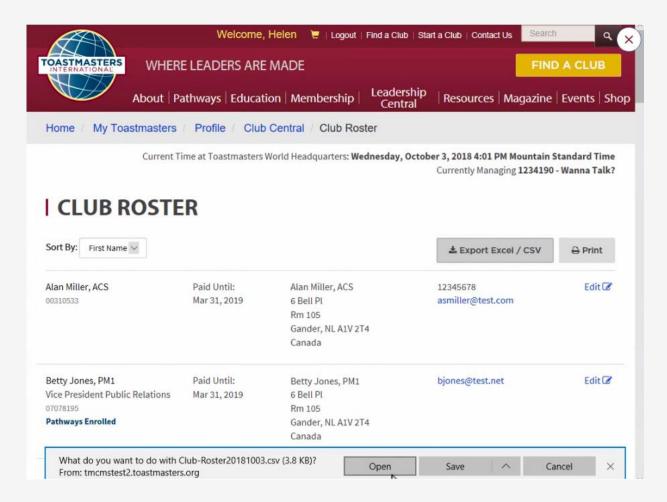

#### **Club Membership**

| °+ | Add Membership<br>Add new, dual or reinstated members | Submit Payment Submit credit or debit card payments for membership                    |
|----|-------------------------------------------------------|---------------------------------------------------------------------------------------|
| ☆  | Submit Education Awards                               | Club Roster<br>Review and print your club's roster. Update member contact information |