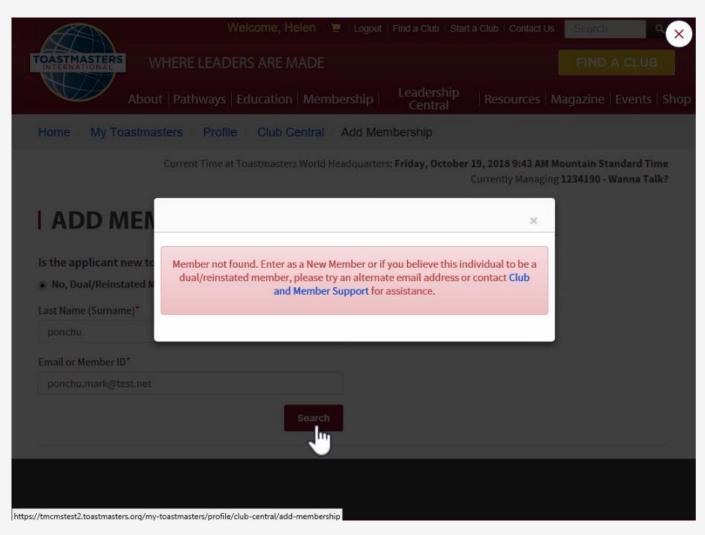

|                                        | Welcome, Helen                       | Logout   Find a Club   Sta      | rt a Club   Contact Us                     | Search          | ٩          |
|----------------------------------------|--------------------------------------|---------------------------------|--------------------------------------------|-----------------|------------|
| TOASTMASTERS                           | WHERE LEADERS ARE MADE               |                                 |                                            | FIND A CI       | LUB        |
|                                        | About   Pathways   Education   Mem   | bership   Leadership<br>Central | Resources M                                | lagazine   Ever | nts   Shop |
| Home / My Toas                         | tmasters / Profile / Club Central /  | Add Membership                  |                                            |                 |            |
|                                        | Current Time at Toastmasters World H | eadquarters: Friday, Octobe     | r 19, 2018 9:43 AM M<br>Currently Managing |                 |            |
| I ADD MI                               | EMBERSHIP                            |                                 |                                            |                 |            |
|                                        | w to Toastmasters International?     |                                 |                                            |                 |            |
| <ul> <li>No, Dual/Reinstate</li> </ul> |                                      |                                 |                                            |                 |            |
| Last Name (Surname)                    | *                                    |                                 |                                            |                 |            |
| Email or Member ID*                    | N                                    |                                 |                                            |                 |            |
| Email or Member ID                     | 6                                    |                                 |                                            |                 |            |
|                                        | Search                               |                                 |                                            |                 |            |
|                                        |                                      |                                 |                                            |                 |            |