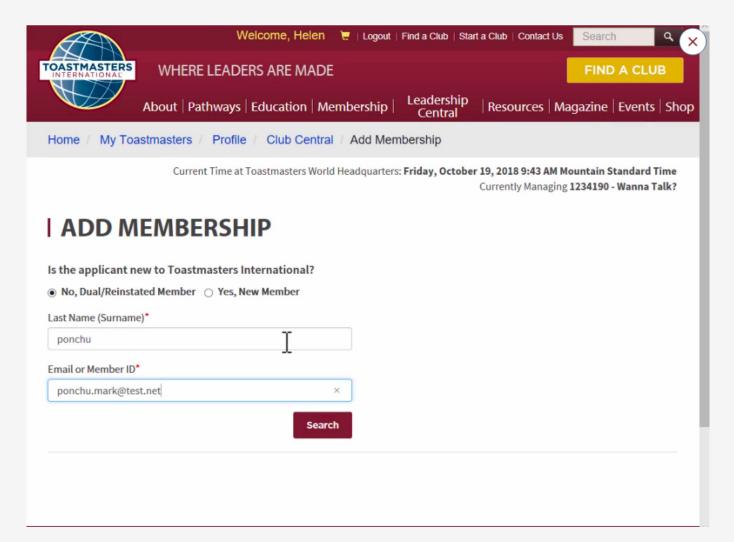

|                                        | Welcome, Helen                       | Logout   Find a Club   Sta      | rt a Club   Contact Us                     | Search          | ٩          |
|----------------------------------------|--------------------------------------|---------------------------------|--------------------------------------------|-----------------|------------|
| TOASTMASTERS                           | WHERE LEADERS ARE MADE               |                                 |                                            | FIND A CI       | LUB        |
|                                        | About   Pathways   Education   Mem   | bership   Leadership<br>Central | Resources M                                | lagazine   Ever | nts   Shop |
| Home / My Toas                         | tmasters / Profile / Club Central /  | Add Membership                  |                                            |                 |            |
|                                        | Current Time at Toastmasters World H | eadquarters: Friday, Octobe     | r 19, 2018 9:43 AM M<br>Currently Managing |                 |            |
| I ADD MI                               | EMBERSHIP                            |                                 |                                            |                 |            |
|                                        | w to Toastmasters International?     |                                 |                                            |                 |            |
| <ul> <li>No, Dual/Reinstate</li> </ul> |                                      |                                 |                                            |                 |            |
| Last Name (Surname)                    | *                                    |                                 |                                            |                 |            |
| Email or Member ID*                    | N                                    |                                 |                                            |                 |            |
| Email or Member ID                     | 6                                    |                                 |                                            |                 |            |
|                                        | Search                               |                                 |                                            |                 |            |
|                                        |                                      |                                 |                                            |                 |            |