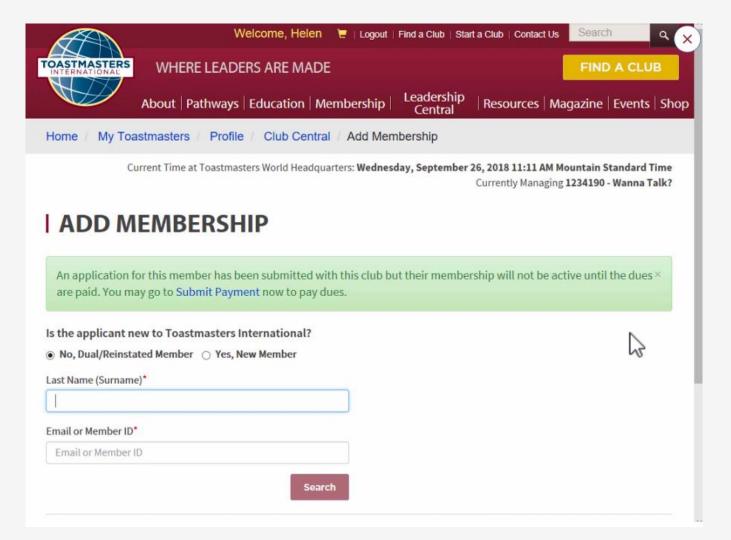

|                                        | Welcome, Helen                       | Logout   Find a Club   Sta      | rt a Club   Contact Us                     | Search          | ٩          |
|----------------------------------------|--------------------------------------|---------------------------------|--------------------------------------------|-----------------|------------|
| TOASTMASTERS                           | WHERE LEADERS ARE MADE               |                                 |                                            | FIND A CI       | LUB        |
|                                        | About   Pathways   Education   Mem   | bership   Leadership<br>Central | Resources M                                | lagazine   Ever | nts   Shop |
| Home / My Toas                         | tmasters / Profile / Club Central /  | Add Membership                  |                                            |                 |            |
|                                        | Current Time at Toastmasters World H | eadquarters: Friday, Octobe     | r 19, 2018 9:43 AM M<br>Currently Managing |                 |            |
| I ADD MI                               | EMBERSHIP                            |                                 |                                            |                 |            |
|                                        | w to Toastmasters International?     |                                 |                                            |                 |            |
| <ul> <li>No, Dual/Reinstate</li> </ul> |                                      |                                 |                                            |                 |            |
| Last Name (Surname)                    | *                                    |                                 |                                            |                 |            |
| Email or Member ID*                    | N                                    |                                 |                                            |                 |            |
| Email or Member ID                     | 6                                    |                                 |                                            |                 |            |
|                                        | Search                               |                                 |                                            |                 |            |
|                                        |                                      |                                 |                                            |                 |            |