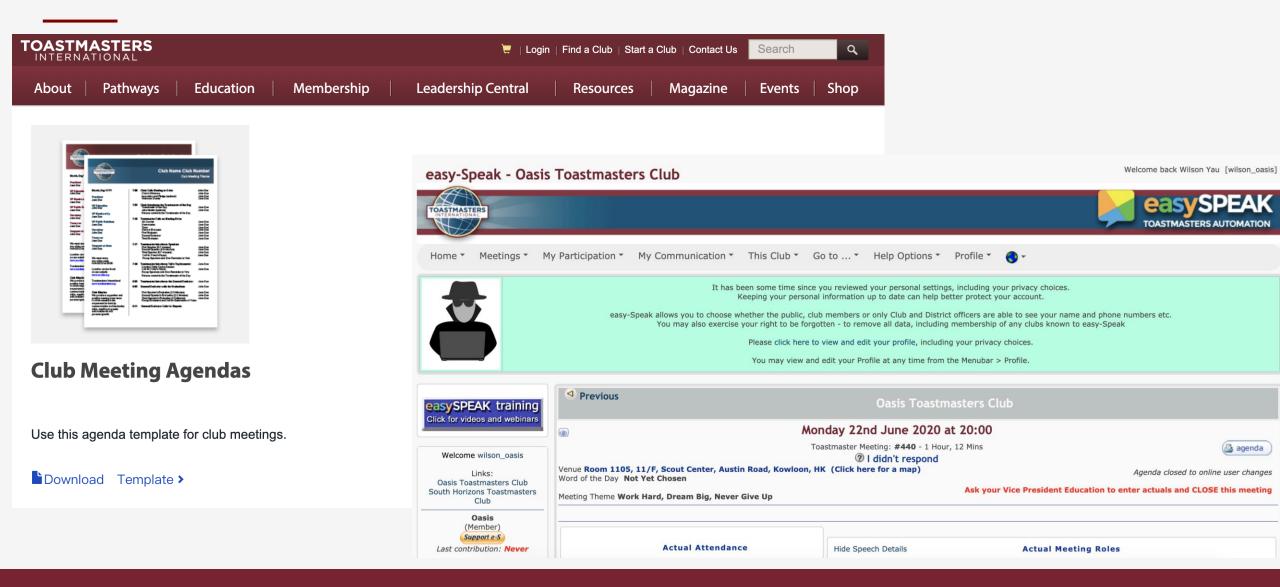

YOUR TAKE THE NEW PEQ (PERSONAL EFFECTIVE) AND EFFECTIVE ARE YOUR TAKE THE NEW PEQ (PERSONAL EFFECTIVE) AND EFFECTIVE ARE YOUR TAKE THE NEW PEQ (PERSONAL EFFECTIVE) AND EFFECTIVE ARE YOUR TAKE THE NEW PEQ (PERSONAL EFFECTIVE) AND EFFECTIVE ARE YOUR TAKE THE YOUR TAKE THE NEW PEQ (PERSONAL EFFECTIVE) AND EFFECTIVE ARE YOUR TAKE THE NEW PEQ (PERSONAL EFFECTIVE) AND EFFECTIVE ARE YOUR TAKE THE NEW PEQ (PERSONAL EFFECTIVE) AND EFFECTIVE ARE YOUR TAKE THE NEW PEQ (PERSONAL EFFECTIVE) AND EFFECTIVE ARE YOUR TAKE THE TAKE THE YOUR TAKE THE YOUR TAKE THE YOUR TAKE THE THE YOUR TAKE T

POWERFUL LESSONS
IN PERSONAL CHANGE

WITH A FOREWORD BY JIM COLLINS, author of Good to Great and co-author of Great by Choice

**Stephen R. Covey** 



#### **Problem Statement**



#### What solutions do we have?





#### **Skynet**



Nestor Sulu, DTM

2018-19 Area Director iSpeak Toastmasters Founder

A Toastmasters since 2016, Nestor is from Mexico where he graduated in Computer Sciences, skills he uses today to run his companies and help Toastmasters clubs.

## **Skynet Live Demo**



#### **District 89**



Meeting #7

**D89 Skynet Demo** 

Sunday, July 18, 2021 @ 19:30



**DD Speech** 

Effective Coaching Level 4: Reflect on Your Path Sean Lin DTM



**PQD Speech** 

Team Collaboration Level 4: Reflect on Your Path **Emily Ho DTM** 

## **Join Skynet Community**

# Whatsapp Group



# Wechat Group



https://chat.whatsapp.com/FAiLens6FThBxX4GhsNiVT

#### Contact us

## IPDD Wilson Yau d89ipdd@d89toastmasters.org

Whatsapp: 91468005

Wechat: khyau2

#### Let us hear your feedback!

Please sca